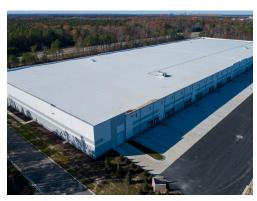

## FOR LEASE SAUER INDUSTRIAL CENTER 943 S. Airport Drive, Richmond, VA 23231

±279,319 SF

Class A Modern Bulk Distribution Facility

## Sauer Industrial Center

943 S. Airport Drive, Richmond, VA 23231

# **Sauer Industrial Center**

943 S. Airport Drive, Richmond, VA 23231