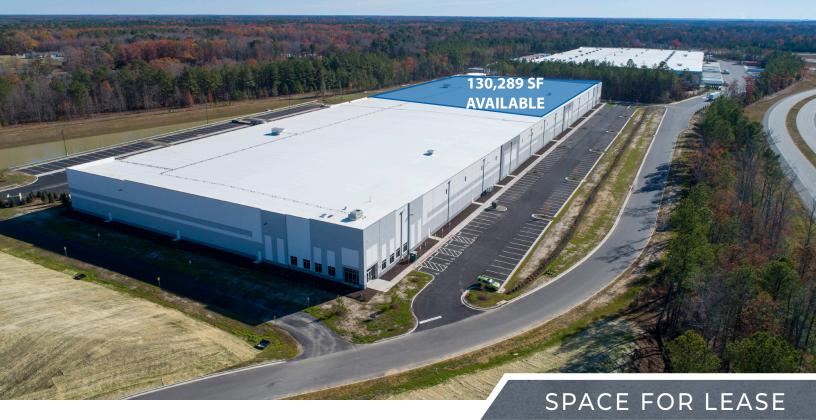

## FOR LEASE SAUER INDUSTRIAL CENTER 943 S. Airport Drive, Richmond, VA 23231

±279,319 SF

Class A Modern Bulk Distribution Facility

### **HIGHLIGHTS:**

- · 130,289 SF remaining
- · READY NOW!!
- · Located just 1.8 Miles to Richmond International Airport
- · Easy Access to I-295 & I-64 via Pocahontas Parkway
- · Located Less than 80 Miles from the Port of Virginia
- · 55% of Nation's Consumers are Located Within 2 Days Drive
- · Exceptional Visibility & Frontage on Airport Drive

### 130,269 SF SPECS

**TOTAL BUILDING SIZE:** ±279,319 SF (310' x 900')

**AVAILABLE SPACE:** 

130,289 SF

**ZONING:** 

M1-C

**ACRES:** 

±30.46