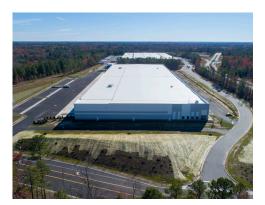

## FOR LEASE SAUER INDUSTRIAL CENTER 943 S. Airport Drive, Richmond, VA 23231

±279,319 SF

Class A Modern Bulk Distribution Facility

## Sauer Industrial Center

943 S. Airport Drive, Richmond, VA 23231

# **Sauer Industrial Center**

943 S. Airport Drive, Richmond, VA 23231