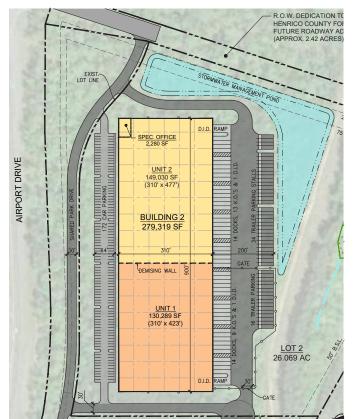

### SITE PLAN

LEASING BY:

Clifford B. Porter, SIOR, CCIM

**Exclusive Agent** Porter Realty Company, Inc. T: 804.399.1326 cliff@porterinc.com

**Derek Hawkins** 

Senior Vice President Becknell Industrial T: 317.669.6007

### 130,269 SF SPECS

**TOTAL BUILDING SIZE:** ±279,319 SF (310' x 900')

**AVAILABLE SPACE:** 

130,289 SF

**ZONING:** 

M1-C

**ACRES:** 

±30.46

**OFFICE:** 

**COLUMN SPACING:** 

54' x 50'

SPEED BAY:

60'

**CLEAR HEIGHT:** 

**LOADING** 

14 (9' x 10')

**KNOCK-OUTS:** 

**DRIVE-IN DOORS:** 

1 (12' x 14')

TRUCK COURT:

145

**TRAILER PARKING:** 

**CAR PARKING:** 

**SPRINKLERS:** 

**ESFR** 

**ELECTRICAL:** 

1200A, 277/480 volt, 3-phase

**LIGHTING:** 

LED w/ Motion Sensors

ROOF:

.45 Mil Mech. Fastened TPO

**FLOORING:** 

7" Unreinforced Slab