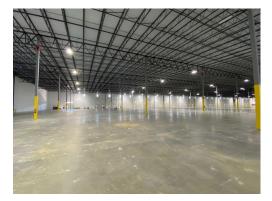

### 130,269 SF SPECS

**TOTAL BUILDING SIZE:** ±279,319 SF (310' x 900')

**AVAILABLE SPACE:** 

130,289 SF

**ZONING:** 

M1-C

**ACRES:** 

±30.46

**OFFICE:** 

**COLUMN SPACING:** 

54' x 50'

SPEED BAY:

60'

**CLEAR HEIGHT:** 

**LOADING** 

14 (9' x 10')

**ESFR** 

**ELECTRICAL:** 

1200A, 277/480 volt, 3-phase

**LIGHTING:** 

LED w/ Motion Sensors

ROOF:

.45 Mil Mech. Fastened TPO

**FLOORING:** 