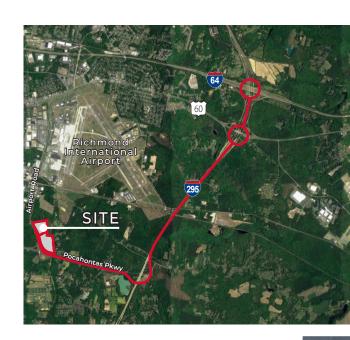

### **HIGHLIGHTS:**

- · 130,289 SF remaining
- · READY NOW!!
- · Located just 1.8 Miles to Richmond International Airport
- · Easy Access to I-295 & I-64 via Pocahontas Parkway
- · Located Less than 80 Miles from the Port of Virginia
- · 55% of Nation's Consumers are Located Within 2 Days Drive
- · Exceptional Visibility & Frontage on Airport Drive

## Sauer Industrial Center

943 S. Airport Drive, Richmond, VA 23231