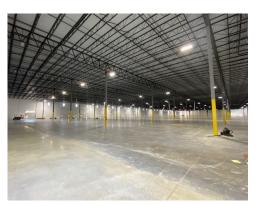

## FOR LEASE SAUER INDUSTRIAL CENTER 943 S. Airport Drive, Richmond, VA 23231

±279,319 SF

Class A Modern Bulk Distribution Facility

## Sauer Industrial Center

943 S. Airport Drive, Richmond, VA 23231

### 130,269 SF SPECS

**TOTAL BUILDING SIZE:** ±279,319 SF (310' x 900')

**AVAILABLE SPACE:** 

130,289 SF

**ZONING:** 

M1-C

**ACRES:** 

±30.46