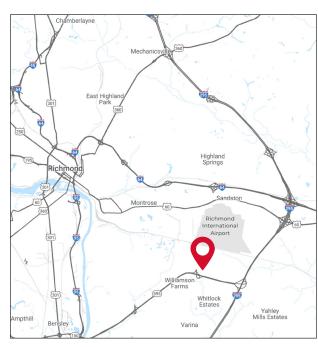

### **HIGHLIGHTS:**

- · 130,289 SF remaining
- · READY NOW!!
- · Located just 1.8 Miles to Richmond International Airport
- · Easy Access to I-295 & I-64 via Pocahontas Parkway
- · Located Less than 80 Miles from the Port of Virginia
- · 55% of Nation's Consumers are Located Within 2 Days Drive
- · Exceptional Visibility & Frontage on Airport Drive

## Sauer Industrial Center

943 S. Airport Drive, Richmond, VA 23231