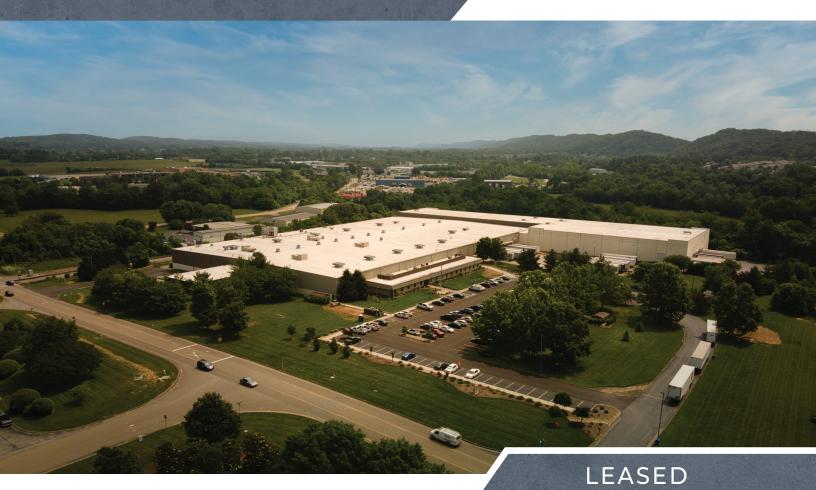

# 2350 Westcott Boulevard Knoxville, TN

# ±281,000 SF

Flex Warehouse Space

#### **HIGHLIGHTS:**

- · 32' Clear Height
- · ESFR Sprinkler System
- · 18 Dock Doors
- · Rail Served

#### **ACCESS:**

- · Quick access to TN-162 and TN-169
- · 5.1 miles to I-40
- · 17.4 miles to McGhee Tyson Airport