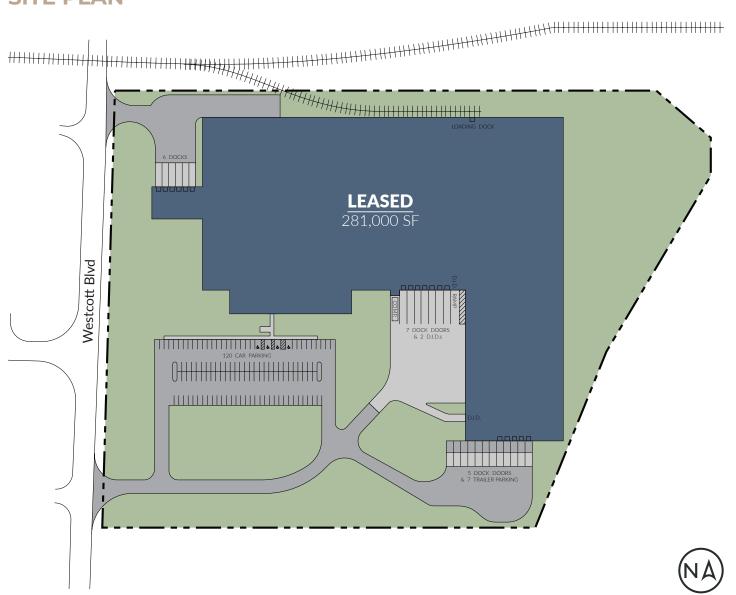

### SITE PLAN

D

S

## **BUILDING HIGHLIGHTS**

**TOTAL BUILDING SIZE:** 

±281,000 SF

**ACRES:** 

±22.5

**OFFICE:** 

±8,720 SF

**CONSTRUCTION:** Metal Panel / Masonry

**CLEAR HEIGHT:** 

**DOCK-HIGH DOORS:** 

**DRIVE-IN DOORS:** 

**TRAILER PARKING:** 

7 Trailer Park Positions

**CAR PARKING:** 

124 Car Parking Spaces

MISC:

Rail Served