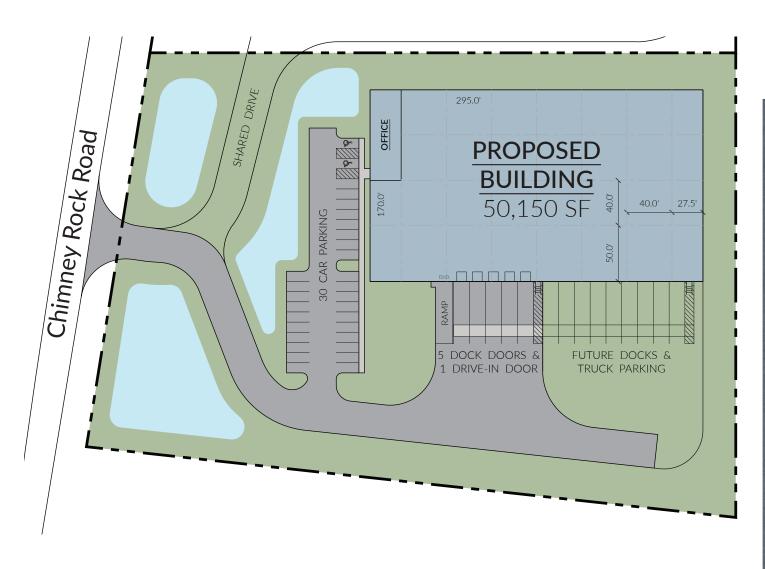

### SITE PLAN

### **BUILDING HIGHLIGHTS**

**TOTAL BUILDING SIZE:** ±50,150 SF (295' x 170')

**ACRES:** ±4.8

**OFFICE:** ±2,160 SF BTS Office

**CONSTRUCTION:** Pre-cast Panel

**COLUMN SPACING:** 

40' x 40'

**CLEAR HEIGHT:** 

24'

**DOCK DOORS:** 

5 Dock Doors (Expandable)

**DRIVE-IN DOORS:** 

1 Drive-in Door

CAR PARKING:

30 spaces

**SPRINKLERS:** 