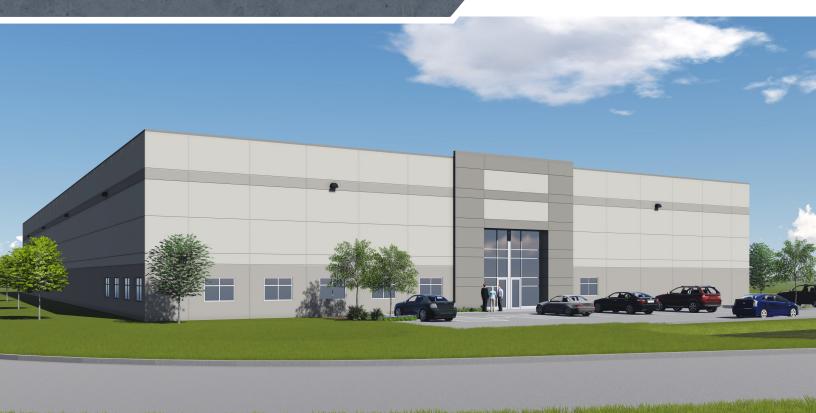

# 765 Chimney Rock Road Greensboro, NC

## ±50,150 SF

Industrial Space For Lease

### **HIGHLIGHTS:**

- · Class A Single Tenant Industrial Facility
- · Zoned CU-LI

### **BUILDING HIGHLIGHTS**

**TOTAL BUILDING SIZE:** ±50,150 SF (295' x 170')

**ACRES:** ±4.8

**OFFICE:** ±2,160 SF BTS Office

**CONSTRUCTION:** Pre-cast Panel

**COLUMN SPACING:** 

40' x 40'

**CLEAR HEIGHT:** 

24'

**DOCK DOORS:** 

5 Dock Doors (Expandable)

**DRIVE-IN DOORS:** 

1 Drive-in Door

CAR PARKING:

30 spaces

**SPRINKLERS:** 

ESFR Sprinkler System

**ELECTRICAL:** 

800A, 277/480 volt, 3-phase