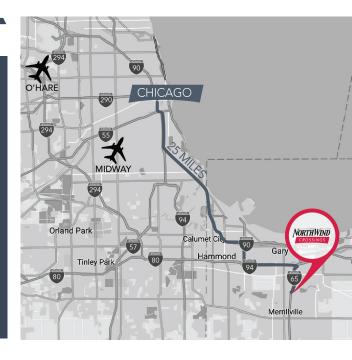

### **AVAILABLE FOR LEASE**

263,990 SF / 305,600 SF | Class A Distribution Center | Business Park Setting 6800 Mississippi Street | Merrillville, Indiana