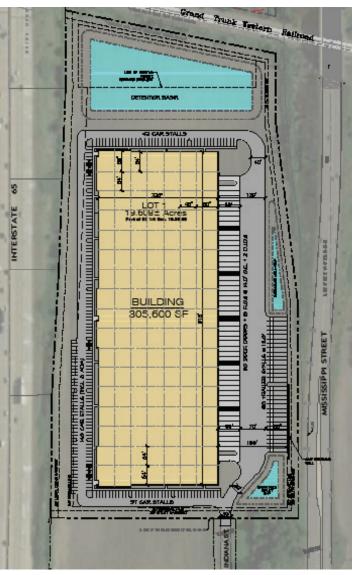

### **AVAILABLE FOR LEASE**

263,990 SF / 305,600 SF | Class A Distribution Center | Business Park Setting 6800 Mississippi Street | Merrillville, Indiana

### 305,600 SF BUILDING SPECIFICATIONS

Total Building Size: 263,990 SF

Ceiling Height: 32'

Truck Docks: 26 (expandable to 30)

Drive-in Doors: 2

Available Power: 400 amps 54' x 45' Column Spacing: Car Parking: 268 **ESFR** Fire Suppression:

Floor Thickness: 7" unreinforced Zoning: Industrial

Total Building Size: 305,600 SF

Ceiling Height: 36' Truck Docks: 30 Drive-in Doors:

Available Power: 400 - 800 amps 54' x 45'

Column Spacing: Car Parking: 219 Fire Suppression: **FSFR** 

Floor Thickness: 7" unreinforced

OWNED/DEVELOPED BY:

Industrial