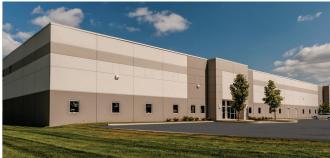

### 305,600 SF BUILDING SPECIFICATIONS

Total Building Size: 263,990 SF

Ceiling Height: 32'

Truck Docks: 26 (expandable to 30)

Drive-in Doors: 2

Available Power: 400 amps 54' x 45' Column Spacing: Car Parking: 268 **ESFR** Fire Suppression:

Floor Thickness: 7" unreinforced Zoning: Industrial

Total Building Size: 305,600 SF

Ceiling Height: 36' Truck Docks: 30 Drive-in Doors:

Available Power: 400 - 800 amps 54' x 45'

Column Spacing: Car Parking: 219 Fire Suppression: **FSFR** 