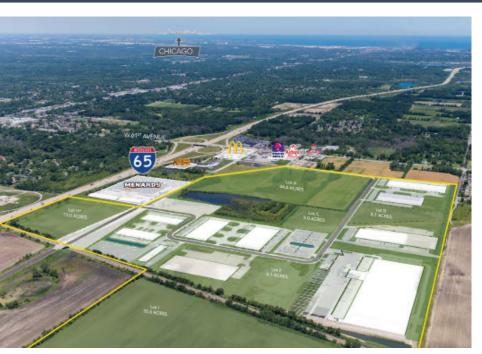

### **AVAILABLE FOR LEASE**

263,990 SF / 305,600 SF | Class A Distribution Center | Business Park Setting 6800 Mississippi Street | Merrillville, Indiana

#### NORTHWIND CROSSINGS BENEFITS

- The ONLY Class A Institutionally owned Industrial Business Park Development in Lake County, Indiana
- Master planned, modern, professionally managed business park
- Modern, well-appointed concrete construction with expansive loading and truck courts, and high ceiling clearances available for lease or build-to-suits
- NorthWind Crossings qualifies as one of the State of Indiana's "Shovel Ready" sites
- This designation reduces otherwise potentially lengthy development timeline
- Reduced development costs Great area amenities