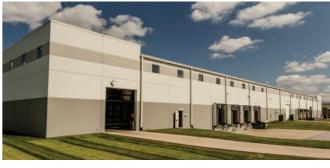

#### 263,990 SF BUILDING SPECIFICATIONS

### 305,600 SF BUILDING SPECIFICATIONS

Total Building Size: 263,990 SF

Ceiling Height: 32'

Truck Docks: 26 (expandable to 30)

Drive-in Doors: 2

Available Power: 400 amps 54' x 45' Column Spacing: Car Parking: 268 **ESFR** Fire Suppression: