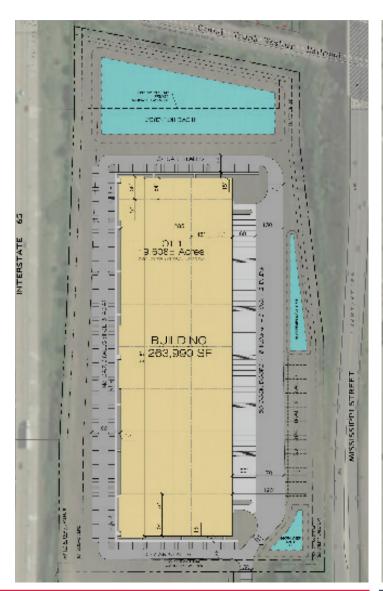

### **AVAILABLE FOR LEASE**

263,990 SF / 305,600 SF | Class A Distribution Center | Business Park Setting 6800 Mississippi Street | Merrillville, Indiana

#### 263,990 SF BUILDING SPECIFICATIONS

### 305,600 SF BUILDING SPECIFICATIONS

Total Building Size: 263,990 SF

Ceiling Height: 32'

Truck Docks: 26 (expandable to 30)

Drive-in Doors: 2

Available Power: 400 amps 54' x 45' Column Spacing: Car Parking: 268 **ESFR** Fire Suppression:

Floor Thickness: 7" unreinforced Zoning: Industrial

Total Building Size: 305,600 SF

Ceiling Height: 36' Truck Docks: 30 Drive-in Doors:

Available Power: 400 - 800 amps 54' x 45'

Column Spacing: Car Parking: 219 Fire Suppression: **FSFR** 

Floor Thickness: 7" unreinforced

OWNED/DEVELOPED BY:

Industrial