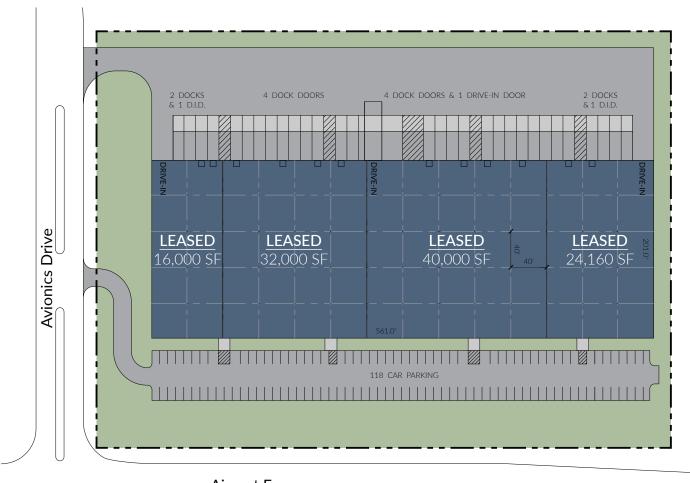

### SITE PLAN

808 Ш

D

S

Ш

U

#### **HIGHLIGHTS:**

• Building Dimensions: 651' x 201'

· Office: ±11,200 SF

· Acres: ±7.2

· Dock-High Doors: 12

Tilt-up Concrete Construction

· 19' Ceiling Height

## **BUILDING HIGHLIGHTS**

**TOTAL BUILDING SIZE:** ±112,000 SF (201' x 651')

**ACRES**: ±7.2

**ZONED:** 

12 - General Industrial

**OFFICE:** 

±11,200 SF Office

**COLUMN SPACING:** 

40' x 40'

**SPEED BAY:** 

**CLEAR HEIGHT:** 

19'

**DOCK-HIGH DOORS:** 

12 (9' x 10')

**DRIVE-IN DOORS:** 

3 (12' x 14')

**CAR PARKING:** 

118 Spaces

**SPRINKLERS:** 

**ESFR** 

FLOOR:

6" Unreinforced Slab

**ELECTRICAL**:

1600A 277/480 volt, 3-phase, 4 wire