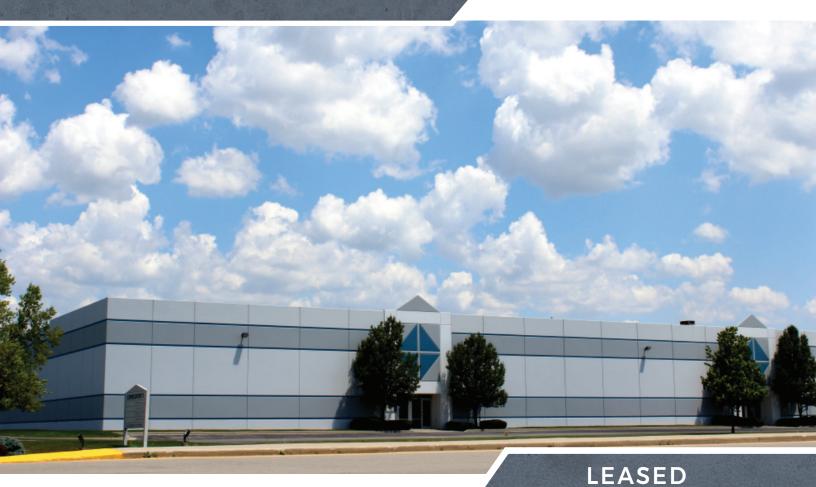

# 4422 Airport Expressway Fort Wayne, IN

# ±112,000 SF

Class A Modern Bulk Distribution Facility

#### **HIGHLIGHTS:**

• Building Dimensions: 651' x 201'

· Office: ±11,200 SF

· Acres: ±7.2

· Dock-High Doors: 12

Tilt-up Concrete Construction

· 19' Ceiling Height