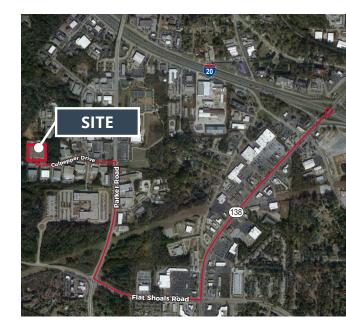

### ACCESS:

- 1.5 miles from 2 major I-20 Exit Ramps
- Located only 20 miles East of Atlanta