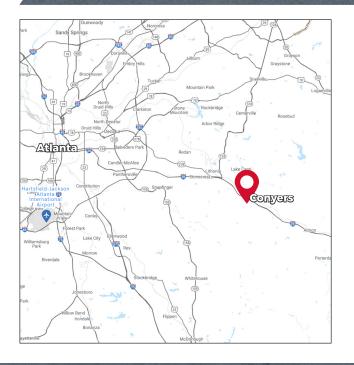

# **1133 Culpepper Drive** Conyers, GA

### ACCESS:

- 1.5 miles from 2 major I-20 Exit Ramps
- Located only 20 miles East of Atlanta