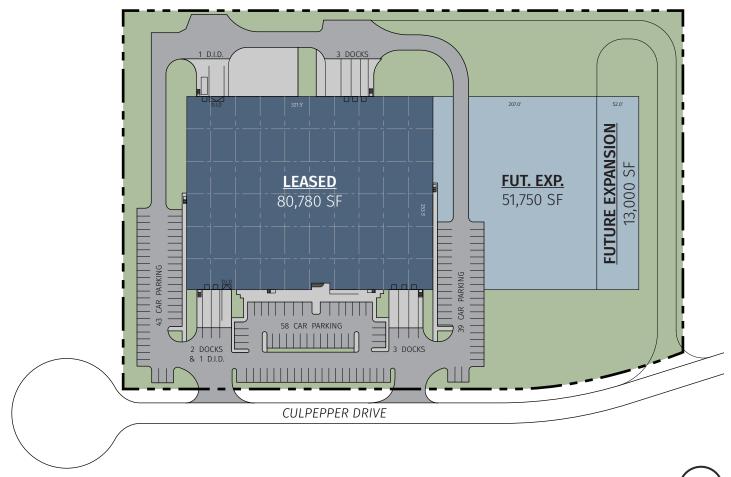

## **BUILDING HIGHLIGHTS**

**TOTAL BUILDING SIZE:** ±80,780 SF (321.5' x 253.5')

**EXPANDABLE BY:** Up to ±51,750 SF (207' x 253.5')

**ACRES:** ±8.3

**OFFICE:** ±6,987

**CONSTRUCTION:** Insulated Double Wall

**COLUMN SPACING:** 32' x 42'

**CLEAR HEIGHT:** 32'

**DOCK-HIGH DOORS:** 9 (9' x 12')

**DRIVE-IN DOORS:** 2 (12' x 14')

CAR PARKING: 140

SPRINKLERS: ESFR

ELECTRICAL: 1200A, 277/480 volt, 3-phase

 $\triangleright$ 

## SITE PLAN

becknellindustrial.com | 317.669.6000