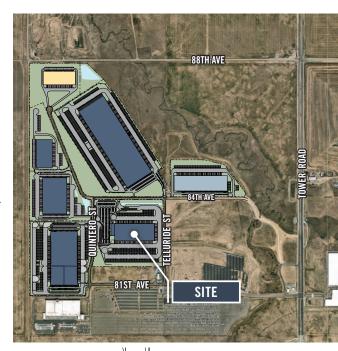

on Avenue La Grange, IL 60525 P: 708.443.9300

#### Denver

205 Detroit Street, 2nd Floor Denver, CO 80206 P: 303.900.4113

#### Indianapolis

2750 East 146th Street, Suite 200 Carmel, IN 46033 P: 317.669.6000

#### South Florida

25 Seabreeze Avenue, Suite 302 Delray Beach, FL 33483 P: 561.279.1840

## **BUILDING HIGHLIGHTS**

**TOTAL BUILDING SIZE:** 

±278,486 SF (774' x 337')

**ACRES:** 

±39.8

**OFFICE:** 

±17,165 SF Office

**COLUMN SPACING:** 

51.9' x 54.3'

**SPEED BAY:** 

60'

**CLEAR HEIGHT:** 

**DOCK-HIGH DOORS:** 

78 (9' x 12')

**DRIVE-IN DOORS:** 

2 (12' x 14')

**CAR PARKING:** 

420

**TRAILER PARKING:** 

311

**SPRINKLERS:** 

**ESFR** 

**ELECTRICAL:** 

1200A, 277/480 volt, 3-phase

ROOF:

.060 white reinforced TPO mem.

Q.... OTT

FLOOR:

7" Unreinforced Slab



### SITE PLAN





 $\triangleright$ 

S