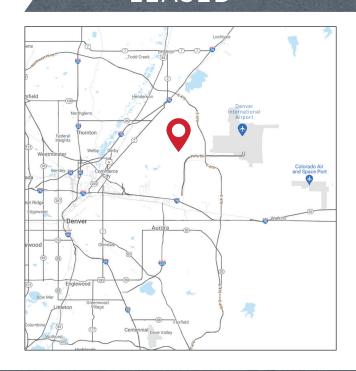

## NEXUS at DIA 8350 Quintero Street Commerce City, CO





# ±278,486 SF

Class A Modern Bulk Distribution Facility

#### **HIGHLIGHTS:**

· Building Dimensions: 774' x 337'

· Zoned: PUD

· Office: ±17,165 SF

· Acres: ±39.8

#### **ACCESS:**

· Located just 8 miles from the Denver International Airport



#### Owned and Managed by Becknell Industrial

#### Chicago

120 East Burlington Avenue La Grange, IL 60525 P: 708.443.9300

#### Denver

205 Detroit Street, 2nd Floor Denver, CO 80206 P: 303.900.4113

#### Indianapolis

2750 East 146th Street, Suite 200 Carmel, IN 46033 P: 317.669.6000

#### South Florida

25 Seabreeze Avenue, Suite 302 Delray Beach, FL 33483 P: 561.279.1840

## **BUILDING HIGHLIGHTS**

**TOTAL BUILDING SIZE:** 

±278,486 SF (774' x 337')

**ACRES:** 

±39.8

**OFFICE:** 

±17,165 SF Office

**COLUMN SPACING:** 

51.9' x 54.3'

**SPEED BAY:** 

60'

**CLEAR HEIGHT:** 

**DOCK-HIGH DOORS:** 

78 (9' x 12')

**DRIVE-IN DOORS:** 

2 (12' x 14')

**CAR PARKING:** 

420

**TRAILER PARKING:** 

311

**SPRINKLERS:** 

**ESFR** 

**ELECTRICAL:** 

1200A, 277/480 volt, 3-phase