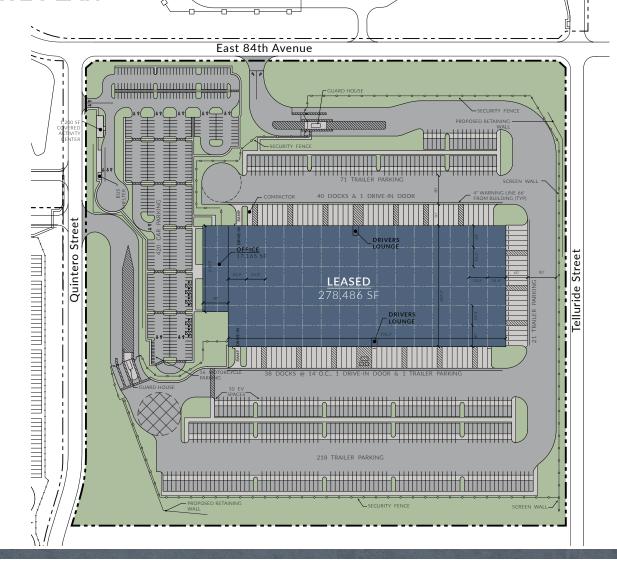

### SITE PLAN

 $\triangleright$ 

S

## **BUILDING HIGHLIGHTS**

**TOTAL BUILDING SIZE:** 

±278,486 SF (774' x 337')

**ACRES:** 

±39.8

**OFFICE:** 

±17,165 SF Office

**COLUMN SPACING:** 

#### **HIGHLIGHTS:**

· Building Dimensions: 774' x 337'

· Zoned: PUD

· Office: ±17,165 SF

· Acres: ±39.8