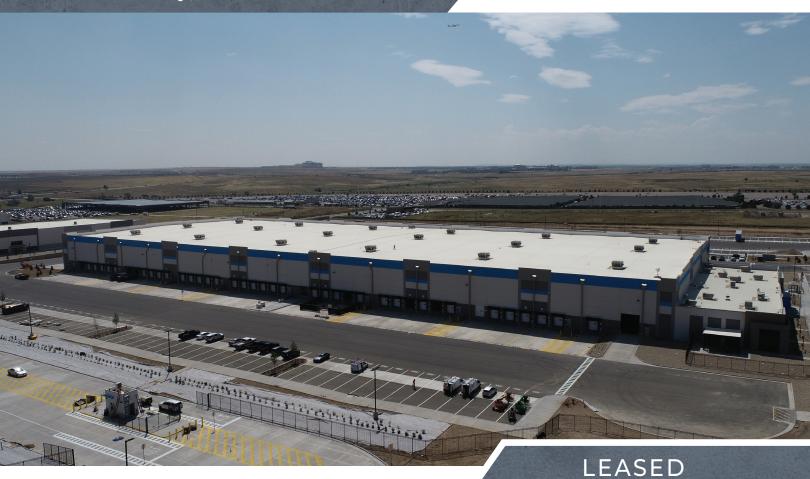

## NEXUS at DIA 8350 Quintero Street Commerce City, CO

# ±278,486 SF

Class A Modern Bulk Distribution Facility

#### **HIGHLIGHTS:**

· Building Dimensions: 774' x 337'

· Zoned: PUD

· Office: ±17,165 SF

· Acres: ±39.8

## **BUILDING HIGHLIGHTS**

**TOTAL BUILDING SIZE:** 

±278,486 SF (774' x 337')

**ACRES:** 

±39.8

**OFFICE:** 

±17,165 SF Office

**COLUMN SPACING:** 