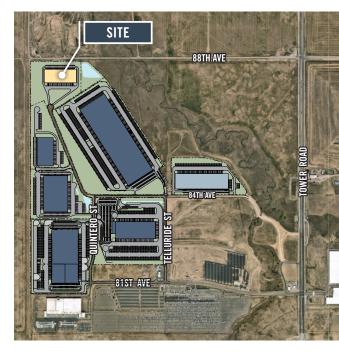

rman CBRE T: 720.528.6310 james.bolt@cbre.com

#### Mike Camp

Senior Vice President **CBRE** T: 720.528.6313 mike.camp@cbre.com

### **Derek Hawkins**

Senior Vice President Becknell Industrial T: 317.669.6007 dhawkins@becknellindustrial.com

# Nexus at DIA 17010 E 88th Ave | Commerce City, CO



# **BUILDING HIGHLIGHTS**

**TOTAL BUILDING SIZE:** ±162,206 SF (260' x 620')

**ACRES:** ±17.81

ZONED: PUD

**OFFICE:** Build-to-Office

COLUMN SPACING: 50' x 54'

**SPEED BAY:** 60'

**CLEAR HEIGHT:** 36'

**DOCK-HIGH DOORS:** 16 (9' x 10')

**DRIVE-IN DOORS:** 

2 (12' x 14')

**CAR PARKING:** 

112 Spaces

**SPRINKLERS:** 

ESFR

FLOOR:

7" Unreinforced Slab

**ROOF:** 

.45mm Single Ply, Mech. Fastened

**ELECTRICAL:** 

277/480 volt, 3-phase, 4 wire main

LIGHTING:

LED w/ Motion Sensors



## SITE PLAN