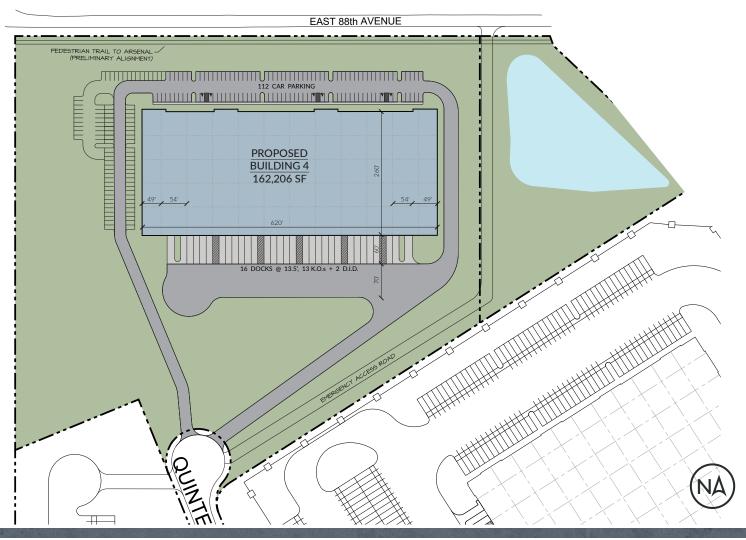

#### **HIGHLIGHTS:**

- · Building Dimensions: 260' x 620'
- · Office: Build-to-Suit
- · Acres: ±17.81
- · Dock-High Doors: 16

# **BUILDING HIGHLIGHTS**

**TOTAL BUILDING SIZE:** ±162,206 SF (260' x 620')

**ACRES:** ±17.81

ZONED: PUD

**OFFICE:** Build-to-Office

COLUMN SPACING: 50' x 54'

**SPEED BAY:** 60'

**CLEAR HEIGHT:** 36'

**DOCK-HIGH DOORS:** 16 (9' x 10')

**DRIVE-IN DOORS:** 

2 (12' x 14')

**CAR PARKING:** 

112 Spaces

**SPRINKLERS:** 

ESFR

FLOOR:

7" Unreinforced Slab

**ROOF:** 

.45mm Single Ply, Mech. Fastened

**ELECTRICAL:** 

277/480 volt, 3-phase, 4 wire main

LIGHTING:

LED w/ Motion Sensors

## SITE PLAN