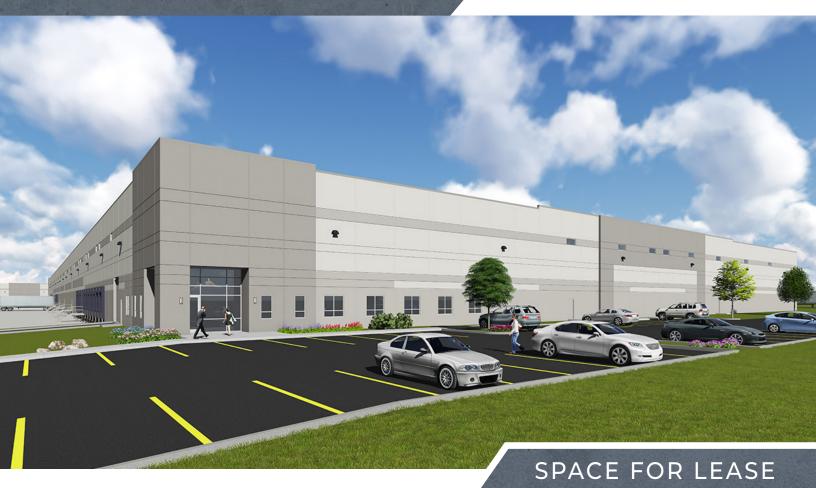

# ±162,206 SF Available Class A Modern Bulk Distribution Facility

# **BUILDING HIGHLIGHTS**

**TOTAL BUILDING SIZE:** ±162,206 SF (260' x 620')

**ACRES:** ±17.81

ZONED: PUD

**OFFICE:** Build-to-Office

COLUMN SPACING: 50' x 54'

**SPEED BAY:** 60'

**CLEAR HEIGHT:** 36'