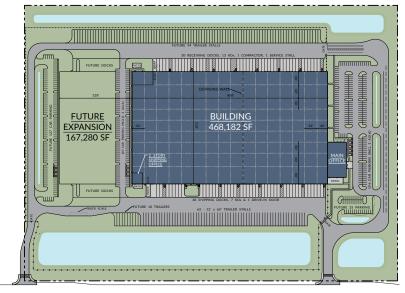

Becknell, along with its partner Lexington Realty Trust, has completed KeHE's state-of-the-art 470,000 SF tri-temp build-to-suit facility located in Goodyear, AZ. Expandable by 150,000 SF, this facility contains freezer, cooler and dry storage space and was completed in the third quarter 2021.