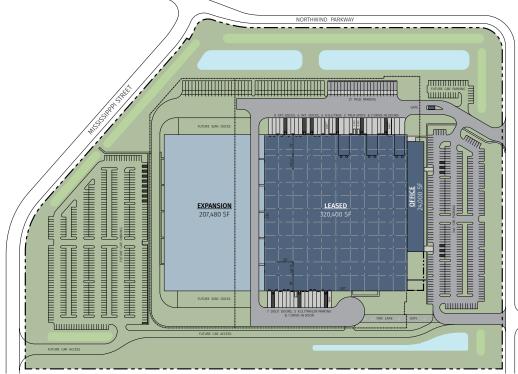

## Complex Manufacturing Facility for an International Client Daifuku Wynright

Location: Lake County, IN 6300 Northwind Parkway Hobart, IN 46342

Becknell Industrial overcame winter conditions to build this manufacturing building on time and on budget. This facility will serve as the manufacturing and assembly of industrial handling related products for Wynright. Wynright, subsidiary of Daifuku North America, is a leading provider of material handling systems including leading-edge conveyor and sortation systems, voice-and light-directed order fulfillment equipment, PLC controls and robotics, and mezzanines and structures.

After submitting a competitive RFP, Becknell Industrial was chosen based upon qualifications and economics. Becknell provided the lowest construction bid and fee structure. Hobart, Indiana is a well-located location to serve Chicagoland while capitalizing on Indiana tax benefits.