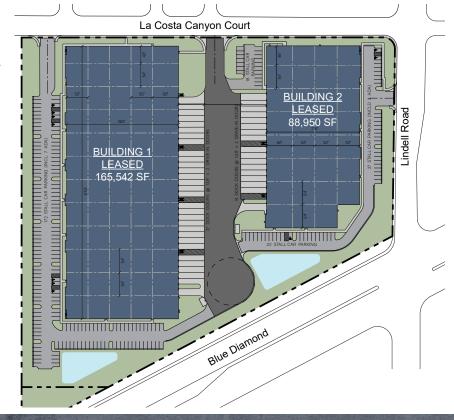

Both buildings were pre-leased prior to completion: Building 1 to Station Casinos and Builing 2 to Bellissimo Foods. Becknell was also hired to complete Station Casinos' tenant improvement project.

Station Casinos and Bellissmo Foods enjoy a national presence and are also staples in the Local Las Vegas market giving them strong ties for continued success in the area.